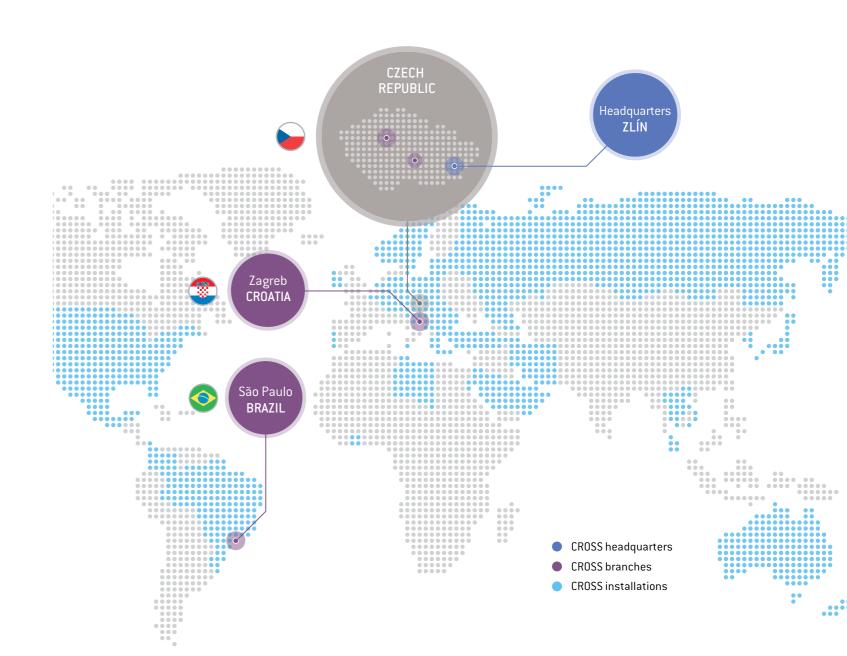

CROSS is a well-established and steadily growing private company. It is 100% Czech-owned, and has been profitable every year since 1994.

The company HQ and the main manufacturing and development facility is located in the city of Zlin – in the eastern part of the Czech Republic. Company branches are located in Prague and Velke Mezirici. CROSS has established worldwide subsidiaries, namely CROSS Tehnologije in Zagreb, Croatia and also CROSS ARCO in São Paulo, Brasil.

# REFERENCE **PROJECTS**

Even though CROSS is a Czech owned company and is well established in the EU market, the company strategy is export-oriented to new global markets. Since the beginning of its export activities in 2004, CROSS export market share has been constantly growing. To date, two foreign branches have been opened in Croatia (Zagreb) and Brazil (Sao Paulo). CROSS products have been installed and are in operation in over 40 countries worldwide, on five continents. Apart from European countries, CROSS has successful installations in Japan, East Asia, the Middle East, Africa, North and South America, Australia and New Zealand.