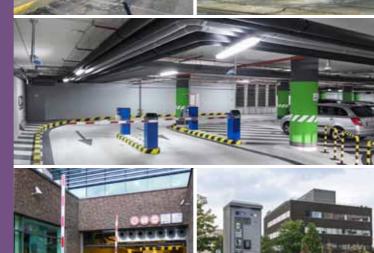

Parking System CrossPark

Parking System CrossPark

Slovakia, Bratislava

USA, Cleveland

Czech Republic, Zlín

Adaptive Traffic Control CROSS RS 4, eDaptiva Russia, Sochi

Saudi Arabia

Bulgaria

# **PARKING**SYSTEMS

A complete solution for on- and off-street parking – parking lots, parking areas, car parks, garages. All devices are integrated into a system for parking management and control.