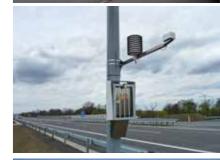

# **ROAD**WEATHER

Systems for monitoring and predicting road weather and multi-level options for intelligent winter road maintenance management.

CrossMet - Control Unit and Datalogger

**METIS** – Advanced road weather information system

**SSWM** – Maintenance decision support system

**WMi** – Winter Maintenance Performance and Cost Analysis CrossPark - Automatic barrier parking system