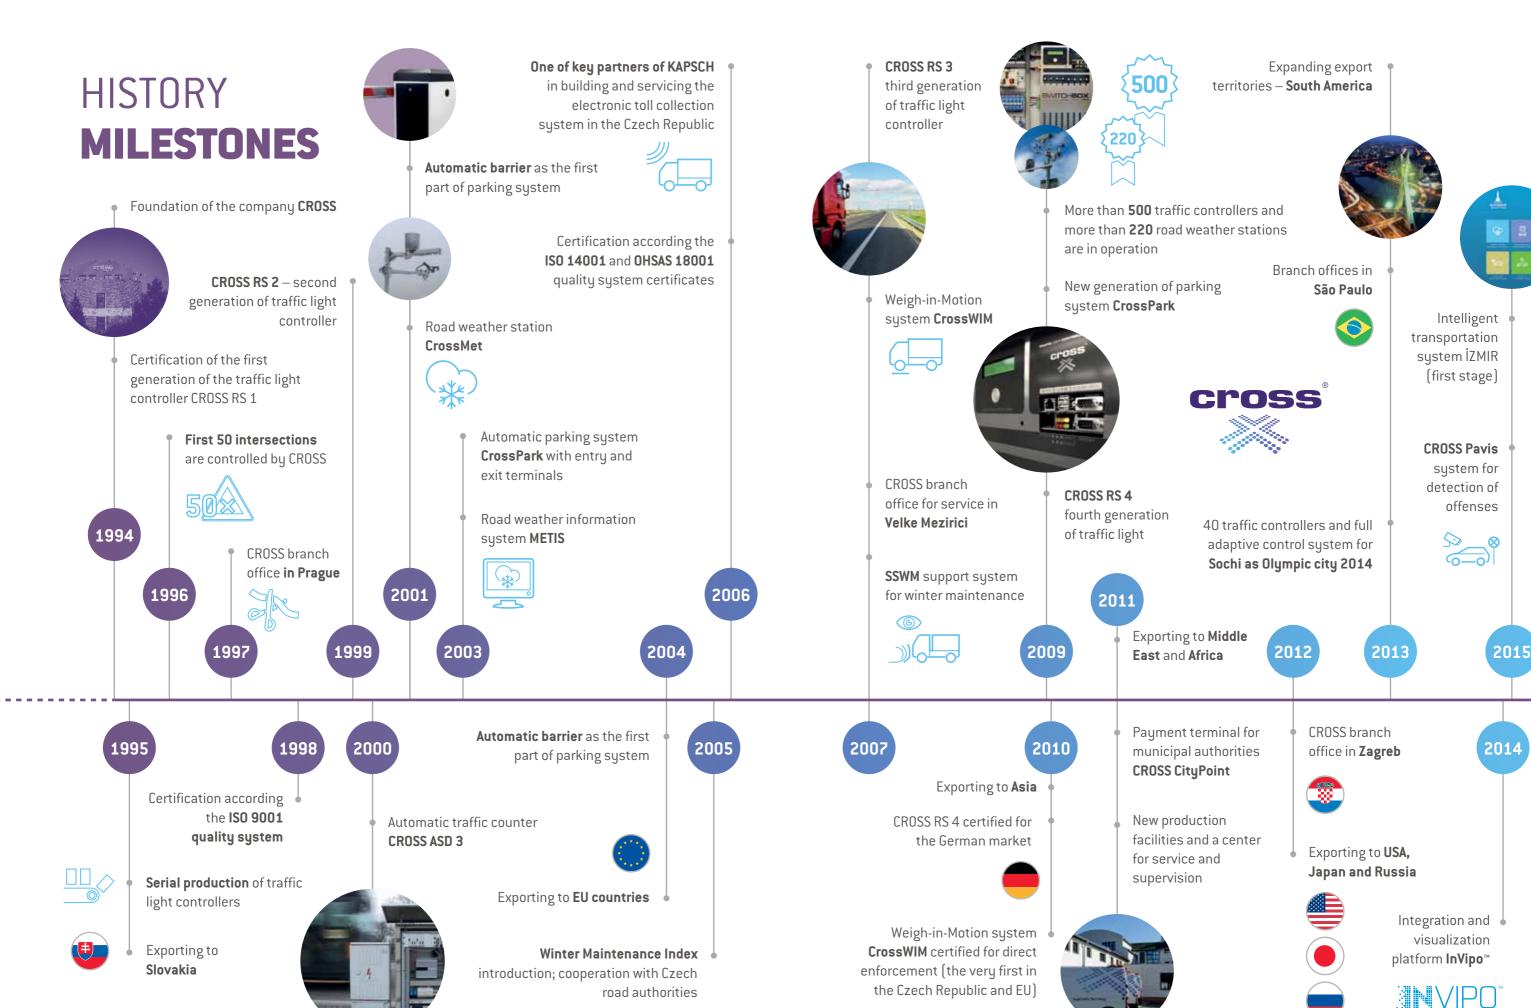

CROSS is a well-established and steadily growing private company. It is 100% Czech-owned, and has been profitable every year since 1994.

The company HQ and the main manufacturing and development facility is located in the city of Zlin – in the eastern part of the Czech Republic. Company branches are located in Prague and Velke Mezirici. CROSS has established worldwide subsidiaries, namely CROSS Tehnologije in Zagreb, Croatia and also CROSS ARCO in São Paulo, Brasil.

CROSS is a holder of the ISO 9001:2008, ISO 14001:2004, OHSAS 18001:2007 quality system certificates.

# REFERENCE **PROJECTS**

Even though CROSS is a Czech owned company and is well established in the EU market, the company strategy is export-oriented to new global markets. Since the beginning of its export activities in 2004, CROSS export market share has been constantly growing. To date, two foreign branches have been opened in Croatia (Zagreb) and Brazil (Sao Paulo). CROSS products have been installed and are in operation in over 40 countries worldwide, on five continents. Apart from European countries, CROSS has successful installations in Japan, East Asia, the Middle East, Africa, North and South America, Australia and New Zealand.

Our success on the international market is thanks to a comprehensive and adaptable product range paired with a flexible approach and strong customer support.

Adaptive Traffic Control and Public Transport Preference CROSS RS 4, eDaptiva

Parking System CrossPark

Parking System CrossPark

Slovakia, Bratislava

USA, Cleveland

Czech Republic, Zlín

Adaptive Traffic Control CROSS RS 4, eDaptiva Russia, Sochi

Saudi Arabia

Bulgaria

Weigh-in-Motion — CrossWIM

Traffic Detection CrossCount and Road Weather CrossMet

Parking System CrossPark
Czech Republic, Brno

Weigh-in-Motion – CrossWIM

Direct Enforcement
Weigh-in-Motion CrossWIM
Czech Republic, Zlín

Adaptive Traffic Control CROSS RS 4, eDaptiva Russia, St. Petersburg

Road Weather CrossMet, METIS

Czech Republic, highways, motorways and 1st class roads

Intelligent transportation system Izmir, Turkey