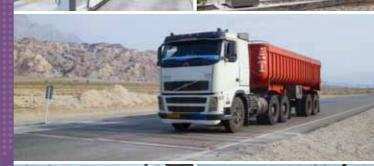

### **WEIGH** IN MOTION

Advanced Weigh-in-Motion system, based on loop detectors, combined with road sensors and a core WIM module. CROSS software enables on-line measurement, immediate validation, and also direct enforcement.

**BTTT Module** – Bluetooth traffic detector, travel time prediction

**CrossWIM** – Pre-selection and enforcement Weigh-in-Motion